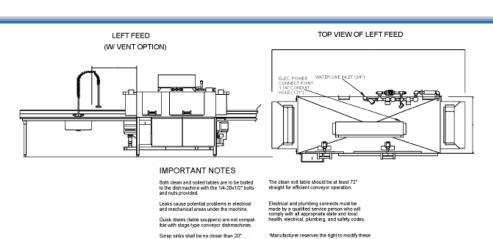

Effective: 04/11

Effective 7/02

WWW.AMERICANDISH.COM

American Dish

| Model ADC-66 Specifications                                                                                                                                         |                                             |                                             |
|---------------------------------------------------------------------------------------------------------------------------------------------------------------------|---------------------------------------------|---------------------------------------------|
| ADC-66                                                                                                                                                              | ADC-66<br>HOT TEMP                          | ADC-66<br>CHEMICAL                          |
| NSF RATED CAPACITY<br>CONVEYOR SPEED                                                                                                                                | 244 rack/hr<br>6.8 ft/min<br>or 2.07 meters | 244 rackfhr<br>6.8 fl/min<br>or 2.07 meters |
| WATER CONSUMPTION                                                                                                                                                   | .49 gal/rack<br>or 1.8 liters               | .49 gal/rack<br>or 1.8 liters               |
| TOTAL GAL. PER HR.                                                                                                                                                  | 120 gph<br>or 454.2 liters                  | 120 gph<br>or 454.2 liters                  |
| FINAL RINSE TEMP (20 psi)                                                                                                                                           | 180 F / 82.2C                               | 120 F / 48.8 C                              |
| SANITIZER                                                                                                                                                           | 180 WATER                                   | 50ppm CHLORINE                              |
| ELECTRICAL POWER SUPPLY 289849V, SPH, 96 AMP, 60 HZ  J Phase Adeletion repaired J gauge Arrowith a rtl gauge Adultar  eite, a suitable ground, and a clean circuit. |                                             |                                             |
| MOTOR RATINGS                                                                                                                                                       | 1.5 HI<br>1/3 HP RINSI                      | P SCRAP, 3 HP WASH<br>E, 1/3 HP CONVEYOR    |
| HEATER RATINGS                                                                                                                                                      |                                             |                                             |
| ACCESS DOOR CLEARANCE                                                                                                                                               | <u> </u>                                    | 15" X 24.5"<br>38.1 X 62.2 om               |
| RACK CLEARANCE (Through                                                                                                                                             | Machine)                                    |                                             |
| WATER INLET                                                                                                                                                         |                                             |                                             |
| DRAIN SIZE<br>HEIGHT (with door open)                                                                                                                               |                                             | (2') F.P.T.                                 |
| (81.25" or 206.3 cm v                                                                                                                                               |                                             |                                             |
| WIDTH (overall)                                                                                                                                                     |                                             | 86*<br>218.4 cm                             |
| WIDTH, TABLE TO TABLE                                                                                                                                               |                                             | 66"<br>167.6 cm                             |
| DEPTH                                                                                                                                                               |                                             | 34.5"<br>87.6 cm                            |
| SHIPPING WEIGHT                                                                                                                                                     |                                             | 960 POUNDS<br>435.4 kg                      |
| SHIPPING VOLUME (crafted).                                                                                                                                          |                                             | 153 CU. FT.<br>4.3 cu meters                |