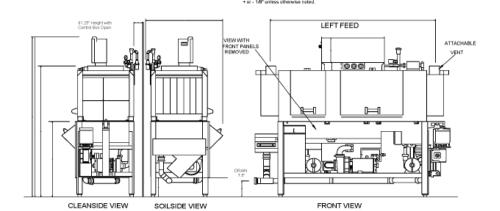

Effective: 04/11

Effective 7/02

WWW.AMERICANDISH.COM

American Dish

| Model ADC-66 Specifications                                                                                                                                         |                                             |                                             |
|---------------------------------------------------------------------------------------------------------------------------------------------------------------------|---------------------------------------------|---------------------------------------------|
| ADC-66                                                                                                                                                              | ADC-66<br>HOT TEMP                          | ADC-66<br>CHEMICAL                          |
| NSF RATED CAPACITY<br>CONVEYOR SPEED                                                                                                                                | 244 rack/hr<br>6.8 ft/min<br>or 2.07 meters | 244 rackfhr<br>6.8 fl/min<br>or 2.07 meters |
| WATER CONSUMPTION                                                                                                                                                   | .49 gal/rack<br>or 1.8 liters               | .49 gal/rack<br>or 1.8 liters               |
| TOTAL GAL. PER HR.                                                                                                                                                  | 120 gph<br>or 454.2 liters                  | 120 gph<br>or 454.2 liters                  |
| FINAL RINSE TEMP (20 psi)                                                                                                                                           | 180 F / 82.2C                               | 120 F / 48.8 C                              |
| SANITIZER                                                                                                                                                           | 180 WATER                                   | 50ppm CHLORINE                              |
| ELECTRICAL POWER SUPPLY 289849V, SPH, 96 AMP, 60 HZ  J Phase Adeletion repaired J gauge Arrowith a rtl gauge Adultar  eite, a suitable ground, and a clean circuit. |                                             |                                             |
| MOTOR RATINGS                                                                                                                                                       | 1.5 HI<br>1/3 HP RINSI                      | P SCRAP, 3 HP WASH<br>E, 1/3 HP CONVEYOR    |
| HEATER RATINGS                                                                                                                                                      |                                             |                                             |
| ACCESS DOOR CLEARANCE                                                                                                                                               | <u> </u>                                    | 15" X 24.5"<br>38.1 X 62.2 om               |
| RACK CLEARANCE (Through                                                                                                                                             | Machine)                                    |                                             |
| WATER INLET                                                                                                                                                         |                                             |                                             |
| DRAIN SIZE<br>HEIGHT (with door open)                                                                                                                               |                                             | (2') F.P.T.                                 |
| (81.25" or 206.3 cm v                                                                                                                                               |                                             |                                             |
| WIDTH (overall)                                                                                                                                                     |                                             | 86*<br>218.4 cm                             |
| WIDTH, TABLE TO TABLE                                                                                                                                               |                                             | 66"<br>167.6 cm                             |
| DEPTH                                                                                                                                                               |                                             | 34.5"<br>87.6 cm                            |
| SHIPPING WEIGHT                                                                                                                                                     |                                             | 960 POUNDS<br>435.4 kg                      |
| SHIPPING VOLUME (crafted).                                                                                                                                          |                                             | 153 CU. FT.<br>4.3 cu meters                |