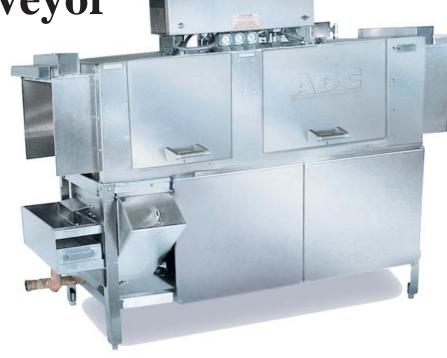

# **ADC-66 Conveyor by**

At American Dish Service, Quality People, Designs, and Products have been the foundations of our organization for over 45 years.

www.americandish.com

ADC-66 Conveyor

- Deep "V" Scrap Tank
- Auto Fill / Auto Start / Shut-off
- Safety Shut-off Scrap Pump
- Overflow Scraping Feature
- Captive Endcaps
- Patented Water Control
- Water Curtain for Final Rinse
- 3 HP Wash Pump, 1.5 HP Scrap Pump
- 244-Racks per Hour,
- 49 Gallons per Rack