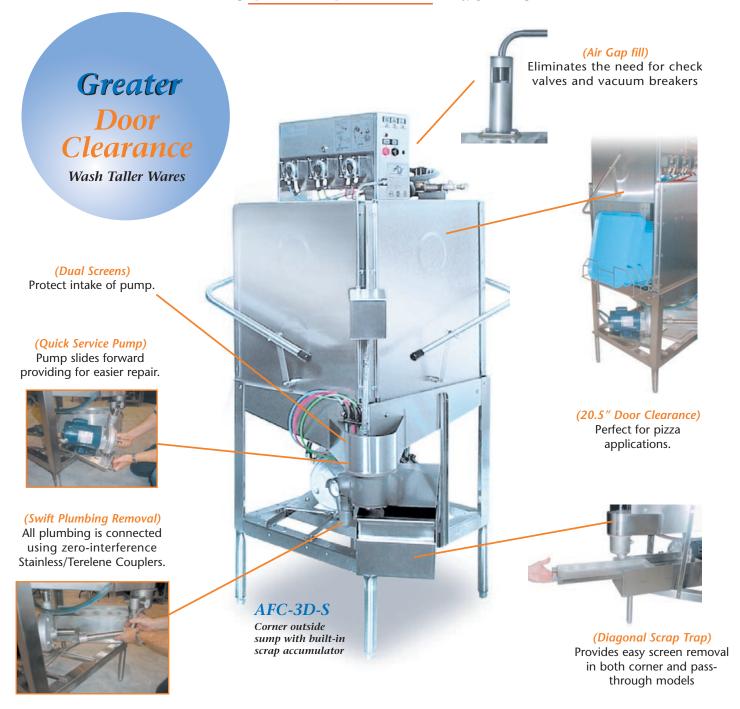

- Convertible Design
- Great door clearance 20.5"
- Quick Service 1 1/2 HP pump
- Quick release spray arms
- Stainless steel air gap

- Run indicator light
- Simple to clean
- Available with solid chemical dispensing

## "3D-5" Series

(Additional Options)

Also available with solid chemical dispensing

(Stainless Steel Spray Bases, Bayonets, and Manifold Couplings)

Allows for quick release spray arm removal for ease of cleaning