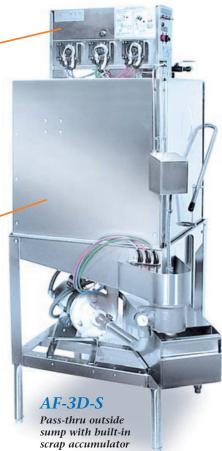

## "3D-5" Series by The SERVICEABLE Machine

Save time and money by reducing labor.

You can now machine wash that which was once washed by hand.

At American Dish Service, Quality People, Designs, and Products have been the foundation of our organization for over *45 years*.

- Convertible Design
- Great door clearance 20.5"
- Quick Service 1 1/2 HP pump
- Quick release spray arms
- Stainless steel air gap

- Run indicator light
- Simple to clean
- Available with solid chemical dispensing