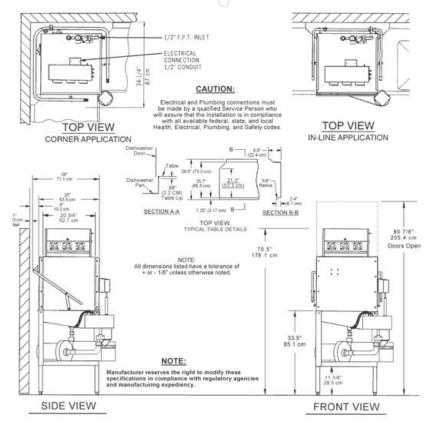

## 3D-S Series SPECIFICATIONS

|                                                                          |                    | FAMILY     | MODELS              |  |
|--------------------------------------------------------------------------|--------------------|------------|---------------------|--|
|                                                                          |                    | AF-3DS     |                     |  |
|                                                                          |                    |            | AHC-3DS             |  |
| RATED CAPACITY                                                           | (0-1-01-)          | 37         |                     |  |
|                                                                          | (Sec.)             | 45         | 23<br>75            |  |
|                                                                          |                    |            |                     |  |
| RINSE TIME                                                               | (Sec.)             | 30         | 60                  |  |
| DWELL                                                                    | (Sec.)             | 15         | 15                  |  |
| TOTAL CYCLE TIME                                                         | (Sec.)             | 90         | 150                 |  |
| WATER TEMPERATURE (Supply)                                               |                    |            | 120 °F Min.         |  |
|                                                                          |                    |            | 49°C Min.           |  |
| WATER CONSUME                                                            | WATER CONSUMPTION  |            | 2.2 Gal's Per Cycle |  |
|                                                                          |                    | 8.3 Lib    | ers Per Cycle       |  |
| MOTOR                                                                    |                    |            | 1.5 HP              |  |
|                                                                          |                    |            | 1.125 KW            |  |
| ELECTRICAL RATINGS                                                       |                    |            | 115 Volts           |  |
|                                                                          |                    |            | Single Phase        |  |
| Connect to Supply So<br>copper wires, Circuit<br>Circuit Breaker or Fuse | Protection: 20 AMI | p<br>sing. |                     |  |
| RACK SIZE                                                                |                    |            | 19 3/4" x 19 3/4"   |  |
|                                                                          |                    |            | 50.2 cm x 50.2 cm   |  |
| DOOR CLEARANCE                                                           |                    |            | /4" x 20 1/2"       |  |
|                                                                          |                    | 52.7       | cm x 52.1 cm        |  |
| WATER INLET                                                              |                    |            | 1/2" F.P.T.         |  |
| DRAIN (Scrap Trap)                                                       |                    |            | 2" Pipe             |  |
| HEIGHT (Door Open)                                                       |                    |            | 80 7/8"             |  |
|                                                                          |                    |            | 205.4 cm            |  |
| HEIGHT (Door Clo                                                         | sed)               |            | 70 1/2              |  |
|                                                                          |                    |            | 179.1 cm            |  |
| WIDTH (Overall)                                                          |                    |            | 33 1/2"             |  |
|                                                                          |                    |            | 85.1 cm             |  |
| WIDTH (Table to                                                          | Table)             |            | 25"                 |  |
|                                                                          |                    |            | 63.5 cm             |  |
| DEPTH (Overall)                                                          |                    |            | 34 1/4              |  |
|                                                                          |                    |            | 86.9 cm             |  |
| SHIPPING WEIGHT                                                          |                    |            | 295 lb.             |  |
|                                                                          |                    |            | 133.8 kg.           |  |
| SHIPPING VOLUME                                                          |                    |            | 56.25 cu. ft.       |  |
|                                                                          |                    | 1.         | 59 cu meters        |  |